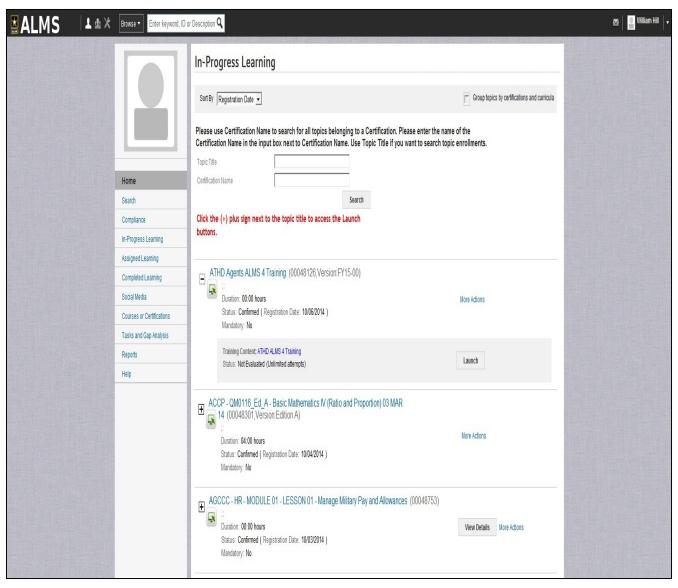

#### Viewing In-Progress Learning

### View a Learner's Enrollments and Course Record/Results

# Enrollments and Course Record/Results

| <b>ALMS</b>                                                  | Lenter keyword, ID or Description Q  Enter keyword, ID or Description Q        | ⊠   <u></u> Willi |
|--------------------------------------------------------------|--------------------------------------------------------------------------------|-------------------|
| Learning People Tasks/MOS/C                                  | MF Communities Instruction Registration Training Coordination System           |                   |
| Catalog Topic Temp                                           | Topic Template                                                                 |                   |
| Topics  Easy Entry T  Session Terr  Audience Ty  Catalog Gui | Title ID  Domain Audience Type/Sub Type  Configure   Save Search Query  Search |                   |
| Package Tasks Course or plates Course or vords               | Topic Template New Topic Template   Quick Topic Template                       |                   |
| Click the "Po                                                | eople" tab                                                                     |                   |
| Curricula                                                    |                                                                                |                   |
| Course Iterations                                            |                                                                                |                   |
| Import                                                       |                                                                                |                   |
| esources                                                     |                                                                                |                   |
| Continuing Education Plans                                   |                                                                                |                   |
| egacy Assessments                                            |                                                                                |                   |
| Knowledge Base                                               |                                                                                |                   |